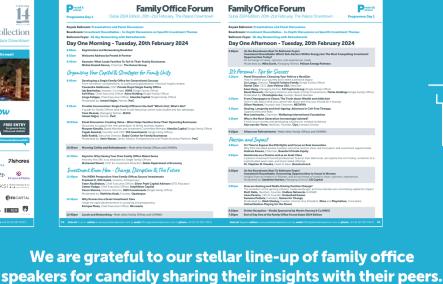

**Dubai** 2024

# Family Office Forum

20th - 21st February, The Palace Downtown



### OUR PROGRAMME









## TONOMUS. NEOM



















FinanceMalta







Beaufort.
Private Equity

































































15%

18%

Sponsor Delegates (20 companies)

7%



**50 UHNWIs** 

90 Family Businesses and



\*\*\*\*

TESTIMONIALS

21%





coupled with the outstanding

**Vianney Mathonnet** Director, Family Office

880 888 888 THE THE 888 888 888 A na ini ini wa wa ini ini na A

**Massimo Talia** 

organized and is an absolute summary, it's an exemplary event that sets a new benchmark for excellence. **Steven Siegel** ARTEMIS Group



There were exciting

presentations and interviews

with high caliber speakers and

panelists and it was a great

opportunity to meet them and

at the same time, see some

# JOIN OUR NEXT FORUMS





www.prestelandpartner